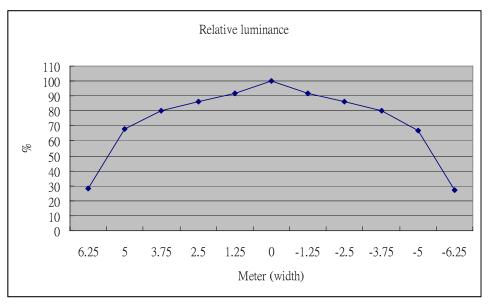

### Light pattern from 10m height

### PMMA HIGH POWER LED LENS

Width direction