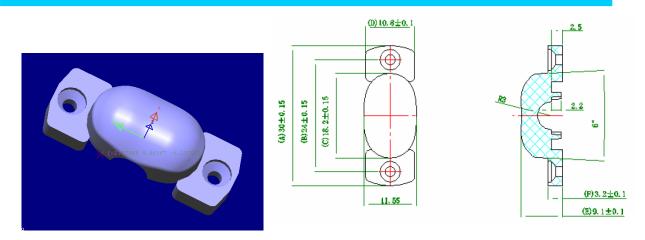

### PMMA HIGH POWER LED LENS

# **Peanut LENS -2 for Street Lamp**

Part Number: NPT-HH3010LD Materials: PMMA Application: LED Street Lamp No. of LED: 1pcs

#### **Outlook and dimensions**



### Light pattern from 10m height



#### Length direction

Copyrights © 2009 Novel Power Technologies Ltd. All rights reserved. The information in this document is subject to change without notice.

### PMMA HIGH POWER LED LENS



Width direction

## Light pattern at 0.3m height



#### **Candela distribution Plot**



Copyrights © 2009 Novel Power Technologies Ltd. All rights reserved. The information in this document is subject to change without notice.