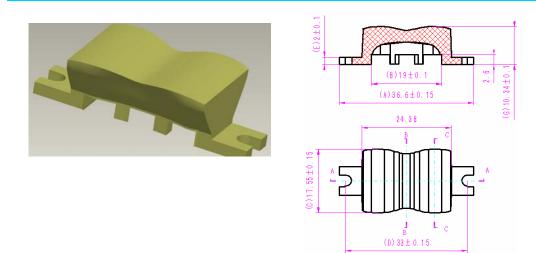

### PMMA HIGH POWER LED LENS

# **Peanut LENS -3 for Street Lamp**

Part Number: NPT-HH3015LD Materials: PMMA Application: LED Street Lamp No. of LED: 1pcs

### **Outlook and dimensions**



## Light pattern from 10m height



#### Length direction

Copyrights © 2009 Novel Power Technologies Ltd. All rights reserved. The information in this document is subject to change without notice.

## PMMA HIGH POWER LED LENS



Width direction

## Light pattern at 0.3m height



### **Candela distribution Plot**



Copyrights © 2009 Novel Power Technologies Ltd. All rights reserved. The information in this document is subject to change without notice.