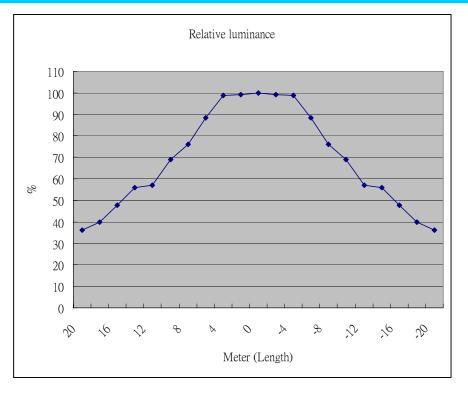

## Light pattern from 10m height

#### Length direction

Copyrights © 2009 Novel Power Technologies Ltd. All rights reserved. The information in this document is subject to change without notice.