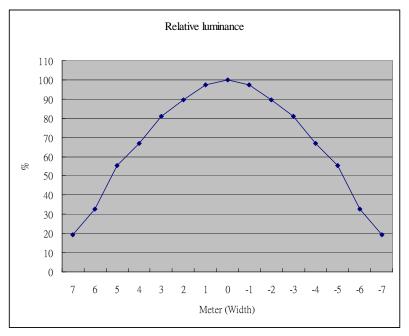

### PMMA HIGH POWER LED LENS

# **Peanut LENS -3 for Street Lamp**

Part Number: NPT-HH3015LD Materials: PMMA Application: LED Street Lamp No. of LED: 1pcs

### **Outlook and dimensions**



## Light pattern from 10m height



#### Length direction

Copyrights © 2009 Novel Power Technologies Ltd. All rights reserved. The information in this document is subject to change without notice.

## PMMA HIGH POWER LED LENS



Width direction

## Light pattern at 0.3m height



### **Candela distribution Plot**



Copyrights © 2009 Novel Power Technologies Ltd. All rights reserved. The information in this document is subject to change without notice.